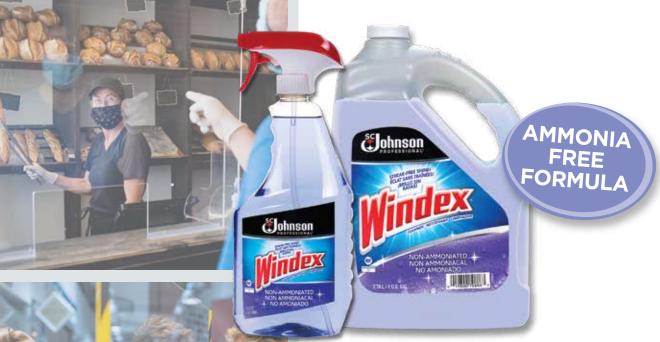

**Multi-Surface Cleaner CLEANS MORE THAN GLASS!** 

# **CLEANS AND SHINES** PLEXIGLAS®, LUCITE® **AND PLASTIC\***

LEAVES BEHIND A STREAK-FREE SHINE AND REFRESHING SCENT

Plexiglas\* is a registered trademark of Arkema France. Lucite\* is a registered trademark of Lucite International, Inc. \*Refer to manufacturer's cleaning recommendation prior to use

## **Description**

Windex® Non-Ammoniated Cleaner Trigger, 32oz 12 Windex® Non-Ammoniated Cleaner Refill, 128oz / 4