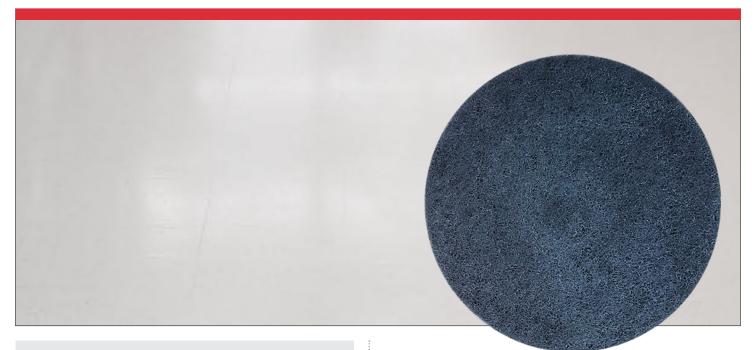

## EZ CARE HIGH SPEED CONDITIONING AND POLISH PAD

PROPRIETARY CONSTRUCTION SMOOTHS AND CONDITIONS FLOORS - AMPLIFIES THE APPEARANCE OF THE FINISH, REDUCING THE NUMBER OF COATS NEEDED. ACHIEVING AN ACCEPTABLE LEVEL OF SHINE WHILE SAVING TIME AND LABOR COSTS.

Creates a smooth bare floor that allows the EZ CARE Floor Coating to glide on with ease. This patent-pending pad smooths and conditions the bare floor with a unique abrasive technology which helps amplify the gloss of the EZ CARE Floor Coating.

## **DETAILS:** Prepares the floor for application of EZ CARE Floor Coating resulting in a high gloss shine

- Achieves an acceptable level of shine while saving time and labor costs
  Suitable for multiple substrates confidently and safely used with UHS
- equipment without damaging the substrate • Improves the condition and appearance of the floor over time - with
- continued use before applying finish
- Use dark gray side of pad to polish floors
- Covers up to 50,000 sq. ft. per case before replacing