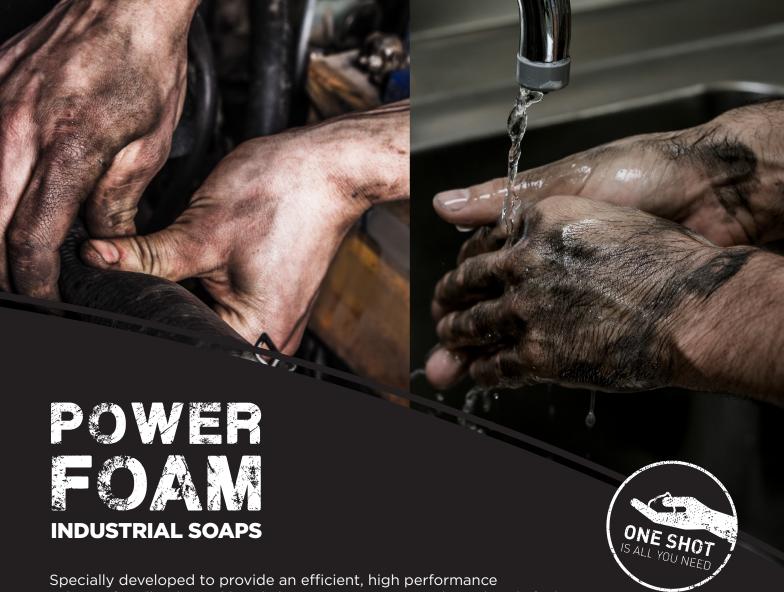

of users prefer GRITTY POWER FOAM GFX2

Specially developed to provide an efficient, high performance solution for all industrial hand cleaning, Power Foams leave hands feeling conditioned and cared for, no matter how stubborn the dirt or challenging the conditions.

- · Power away dirt
- Clinically proven to care for the skin
- Solvent-free formula
- lightly fragranced | Also available in perfume-free & dye-free Estesol FX PURE
- Skin friendly suitable for sensitive skin
- EU Ecolabel certified for environment
- Last up to 2x longer than traditional hand cleaners & soaps<sup>1</sup>
- Fast Acting for heavy duty cleaning | 80% of workers describe GFX as cleaning fast or very fast<sup>2</sup>