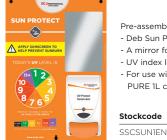

#### Sun Protect Skin Safety Centre

- Pre-assembled with:
- Deb Sun Protect 1 litre lockable dispenser - A mirror for easy application
- UV index level display
- For use with Stokoderm® Sun Protect 50/30 PURE 1L cartridge