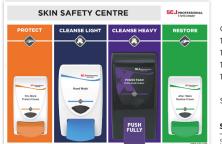

#### Sun Protect Skin Safety Centre

- Pre-assembled with:
- Deb Sun Protect 1 litre lockable dispenser - A mirror for easy application
- UV index level display
- For use with Stokoderm® Sun Protect 50/30 PURE 1L cartridge

Case Qty Each

te\* - The push buttons on all SC Johnson Professional\* dispensers are protected by BioCote\*, a silver-based antimicrobial agent that inhibits the growth of bacteria and molds. BioCote\* is effective for the lifetime of the dispe 2 ECARF Certified - This product meets the European Centre for Allergy Research Foundation (ECARF) criteria for being well tolerated by sensitiv