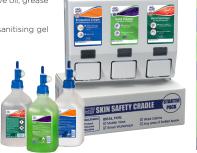

## MOBILE WORKERS

#### **Mobile Skin Safety Cradle**

A unique skin safety solution for vehicles and areas of limited space, the SC Johnson Professional\* Skin Safety Cradle is a compact and complete 3-step skin care system. It can be conveniently fitted inside vans or work cabins and contains everything needed to protect, cleanse and sanitise the skin.

The products do not require running water. The unit is robust for high durability and comes pre-drilled in four places for ease of fixing. The dispensing unit holds all three cradle cartridges. (Cartridges supplied separately.)

Cradle dimensions: 260(h) x 307(w) x 93(d)mm.

Protective Cream - Combined protection and reconditioning cream. Protects against both oil and water-based contaminants. Contains moisturisers.

Hand Cleaner - Heavy duty hand cleaner for use without water to remove oil, grease and general dirt and grime. Easily wipes away with paper towel.

Hand Sanitiser - Highly effective broad spectrum alcohol-based hand sanitising gel which kills 99.999% of many common germs.

| Stockcode | Description                     |
|-----------|---------------------------------|
| ACC729    | Skin Safety Cradle Only         |
| CRC340    | Protect Cream - 700ml Cartridge |
| CRH36V    | Hand Cleanser - 750ml Cartridge |
| CRA360    | Sanitiser - 750ml Cartridge     |