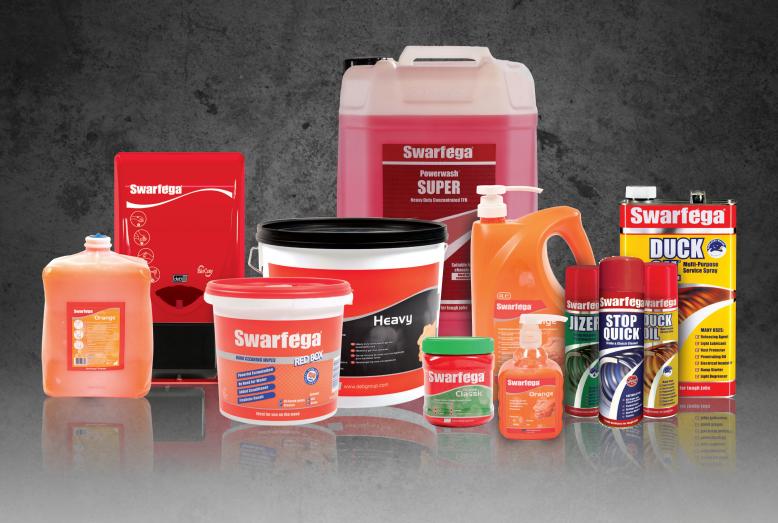

# Swarfega

Part of the SC Johnson Professional® family, Swarfega® brings over 70 years of recognised product excellence. The comprehensive range of skin care, degreasing, maintenance, surface cleaning and vehicle cleaning products, is tough enough for any task time and time again.

Born from the iconic green gel, the Swarfega<sup>®</sup> brand has been trusted for generations by the toughest trades and has grown to a range of over 40 specialist cleaning products.

In the workplace many potential causes of occupational skin disorders are readily found. Amongst these contaminants are oil, fuel, grease, abrasives, solvents, cleaning chemicals and refinishing paints, all of which could lead to skin irritation and occupational dermatitis if skin is not sufficiently protected.