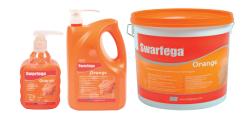

#### Swarfega<sup>®</sup> Orange

Advanced formulation, solvent-free heavy duty hand cleaner containing non-abrasive cornmeal for a deepdown cleaning action and moisturiser to help care for the skin. Removes ingrained oil, grease and general grime.

Description

4L Pump Bottle

| Code     | Description       |
|----------|-------------------|
| SOR400MP | 450ml Pump Bottle |
| SOR4LMP  | 4L Pump Bottle    |
| SOR15L   | 15L Bucket        |