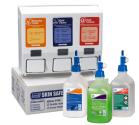

#### SKIN SAFETY CENTRE

#### **3 Step Skin Care Board**

Board dimensions: 670mm (w) x 455mm (h)

| Code     | Description       |
|----------|-------------------|
| SSC1EACH | Skin Safety Board |