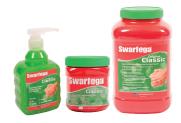

#### Swarfega® Original Classic

Classic smooth green gel formula hand cleaner with added conditioner which is easy to apply and quick rinsing to remove ingrained oil, grease and general grime. Leaves the skin feeling smooth after use.

| Code     | Description       |
|----------|-------------------|
| SWA450MP | 450ml Pump Bottle |
| SWA359A  | 1L Tub            |
| SWA45L   | 4.5L Tub          |