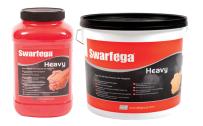

#### Swarfega® Heavy

Heavy duty gel formula hand cleaner containing nonabrasive perlite granules and added conditioner to quickly remove deeply ingrained oil, grease and carbon, as well as some paints and adhesives. Leaves the skin feeling smooth after use.