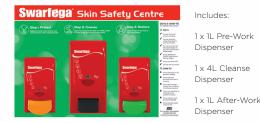

#### SKIN SAFETY CENTRE

#### **3 Step Skin Care Board**

Board dimensions: 670mm (w) x 455mm (h)

| Code     | Description       |
|----------|-------------------|
| SSC1EACH | Skin Safety Board |

#### MOBILE SKIN SAFETY CRADLE

Compact dispenser unit to protect, cleanse and sanitise the skin, for vehicles and areas of limited space without access to water.

Starter pack includes the Skin Safety Cradle and a cartridge of each of protect cream, hand cleaner and hand sanitiser.