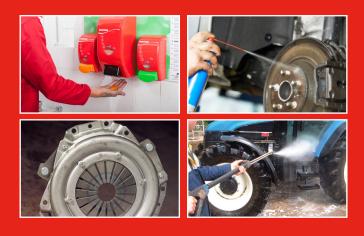

## **Heavy Duty Hand Cleaning**

This range of high performance hand cleaners removes dirt and grime encountered in the workplace. These products have been carefully formulated to ensure they effectively do the cleaning job required whilst looking after the skin.

### Vehicle Cleaning

Regular vehicle cleaning helps to maintain appearance and removes damaging road grime, such as salts, which can affect the vehicles' surface. Use a Traffic Film Remover (TFR) to help protect the surface.

# **Degreasing & Maintenance**

It is important to degrease and maintain regularly to: Improve efficiency and effectiveness of parts and components | Reduce ongoing maintenance and repair costs | Meet ongoing vehicle maintenance legislation requirements | Keep engines, machinery, components, equipment and plant working.