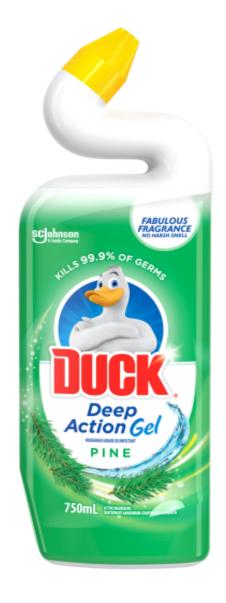

# **Duck® Deep Action Gel**

# **Duck ® Deep Action Gel**

Unique Neck.
Better reach=better cleaning.

Reaches hidden germs and grime under the rim.

Freshen the toilet bowl with Duck Deep Action Gel.

- Kills 99.9% of germs.
- Packed with uplifting Duck fragrances, no harsh toilet cleaner smell.
- Evenly coats the toilet bowl for 360° coverage, even under the rim.
- Removes stains.
- Eliminates odours.

#### Use Instructions

- To remove the cap, squeeze the two textured side surfaces and unscrew completely.
- 2. Lift the toilet seat.
- 3. Tip bottle to fill neck.
- 4. To sanitise, direct approximately 60ml of liquid gel under the rim and squeeze evenly around the bowl.
- 5. Allow to sit for 10 minutes.
- 6. Brush the entire bowl and flush.
- 7. Replace and close cap tightly

## **Ordering Information**

| <b>Product Specifications</b> |                            |          |
|-------------------------------|----------------------------|----------|
| Product                       | <b>Product Description</b> | Case     |
| Code                          |                            | Quantity |
| 323108                        | Duck Deep Action           | 6        |
|                               | Gel Pine 750ml             |          |