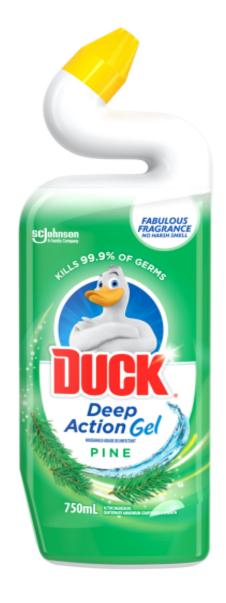

# **Duck® Deep Action Gel**

# **Duck ® Deep Action Gel**

Unique Neck.
Better reach=better cleaning.

Reaches hidden germs and grime under the rim.

Freshen the toilet bowl with Duck Deep Action Gel.

- Kills 99.9% of germs.
- Packed with uplifting Duck fragrances, no harsh toilet cleaner smell.
- Evenly coats the toilet bowl for 360° coverage, even under the rim.
- Removes stains.
- Eliminates odours.

#### Use Instructions

- To remove the cap, squeeze the two textured side surfaces and unscrew completely.
- 2. Lift the toilet seat.
- 3. Tip bottle to fill neck.
- 4. To sanitise, direct approximately 60ml of liquid gel under the rim and squeeze evenly around the bowl.
- 5. Allow to sit for 10 minutes.
- 6. Brush the entire bowl and flush.
- 7. Replace and close cap tightly

## **Ordering Information**

| Product Specifications |                            |          |
|------------------------|----------------------------|----------|
| Product                | <b>Product Description</b> | Case     |
| Code                   |                            | Quantity |
| 323109                 | Duck Deep Action           | 6        |
|                        | Gel Pine 750ml             |          |