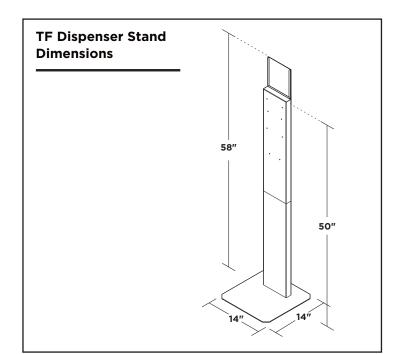

### PACK SIZES

| STOCK CODE  | COLOR  | QTY/CASE | CASE DIMENSIONS     |
|-------------|--------|----------|---------------------|
| TFDISPSTAND | Silver | 1        | 2.95"x19.29"x27.95" |

\*Dispensers sold separately