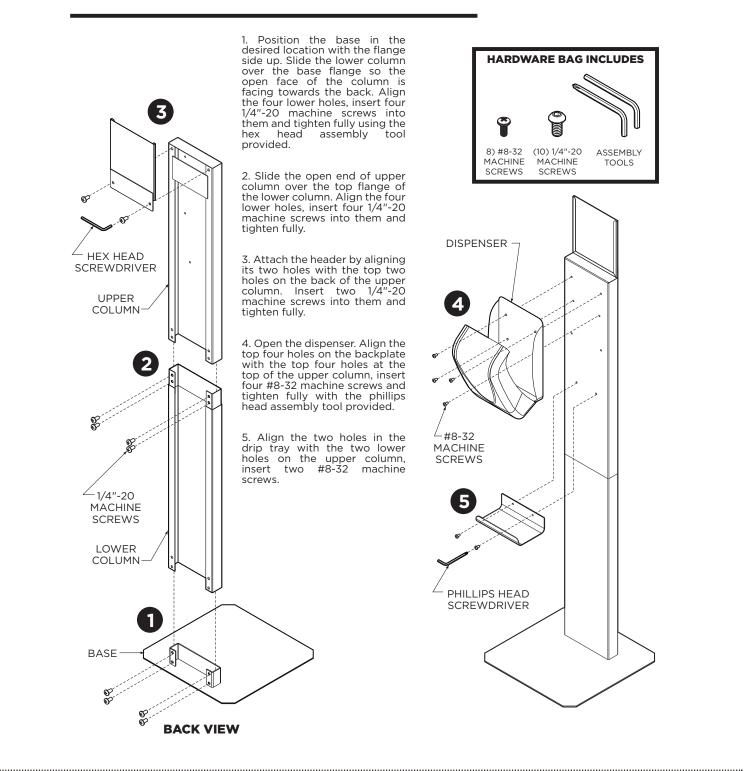

## FEATURES

Easy to assemble (only three main parts, assembly tools included)

Optional signage to customize the header with your message or logos (template provided below)

Sturdy metal construction

Durable coating to protect against wear & tear

# SANITIZING STATION ASSEMBLY INSTRUCTIONS

SC Johnson Professional 1 Webster Street Brantford, ON N3T 5R1 Telephone: 888 332 7627 www.scjp.com This information and all further technical advice is based upon our present knowledge and experience. However, it implies no liability or other legal responsibility on our part, including with regard to existing third party intellectual property rights, especially patent rights. In particular, no warranty, whether express or implied, or guarantee of product properties in the legal sense is intended or implied. We reserve the right to make any changes according to technological progress or further developments.