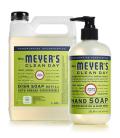

- Leaves working hands soft and clean
- Biodegradable formula and made with plant-based cleansers
- Variety of fragrances available

Mrs. Meyer's Clean Day® Liquid Hand Soap:

- Hand Soap made with essential oils, aloe vera, olive oil and other thoughtfully chosen ingredients Mrs.
- Paraben free hand soap that is also made without phthalates or artificial colors
- · Lavender & Lemon Verbena scents available