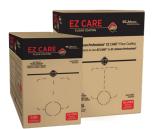

#### **EZ CARE Floor Coating**

- Extremely tough, highly repairable coating does not require a conventional floor stripper to be removed.
- · Goes on smoothly and evenly with any application method.
- Gloss levels are retained with or without the need of multi-speed burnishing.

#### The EZ CARE Floor Coating Remover

- Liquifies EZ Care Floor Coating for fast removal of up to four coats in one pass
- Streamlines the floor care workflow process
- Increases productivity by reducing time and labor needed for full removal and recoat