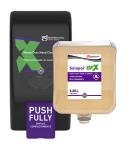

#### Solopol® GFX™

- World's only heavy duty Power Foam hand cleaner with grit
- Lightly fragranced solvent-free formulation with cornmeal and olive pit scrubbing agents

SC Johnson Professional skin care products help building service contractors: