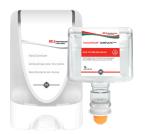

InstantFOAM™ Complete PURE + TouchFREE Ultra Dispenser

- InstantFOAM™ Complete PURE is a highly effective foaming hand sanitizer that kills 99.999% of most common germs in a matter of seconds when used as directed
- Pair with our TouchFREE Ultra Dispensers for easy placement in any facility