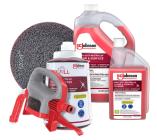

#### **EZ CARE Floor Coating**

- Extremely tough, highly repairable coating does not require a conventional floor stripper to be removed.
- · Goes on smoothly and evenly with any application method.
- Gloss levels are retained with or without the need of multi-speed burnishing.

#### The EZ CARE Floor Coating Remover

- Liquifies EZ Care Floor Coating for fast removal of up to four coats in one pass
- Streamlines the floor care workflow process
- Increases productivity by reducing time and labor needed for full removal and recoat

## .

High Speed Conditioning and Polish Pad:

- Proprietary construction smooths and conditions floors prior to coating
- Amplifies the appearance of the finish, reducing the number of coats needed
- Achieves an acceptable level of shine while saving time and labor costs

#### Heavy-Duty Scrub Pad:

- Effectively removes scuffs, scratches, and black heel marks reducing burnishing and maintaining the floor's high gloss appearance.
- Works well with the SC Johnson Professional Heavy-duty Neutral pH Floor & Surface Cleaner.