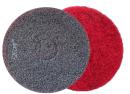

#### Heavy-Duty Scrub Pad:

- Effectively removes scuffs, scratches, and black heel marks reducing burnishing and maintaining the floor's high gloss appearance.
- Works well with the SC Johnson Professional Heavy-duty Neutral pH Floor & Surface Cleaner.