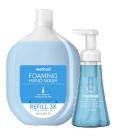

- Leaves working hands soft and clean
- Biodegradable formula and made with plant-based cleansers
- Variety of fragrances available

Mrs. Meyer's Clean Day® Liquid Hand Soap:

- Hand Soap made with essential oils, aloe vera, olive oil and other thoughtfully chosen ingredients Mrs.
- Paraben free hand soap that is also made without phthalates or artificial colors
- · Lavender & Lemon Verbena scents available