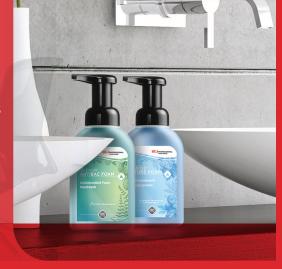

## **WHY TO CHOOSE**

- · Quickly and easily replace cartridges
- Transparent sides of our QuickView<sup>™</sup> dispensers allows for accurate soap visibility
- · Promote good hand hygiene by making high quality soap and sanitizers easily accessible

Refresh™ FOAM Soaps + QuickView™ Transparent **Manual Dispensers** 

- Refresh™ FOAM Soap offers a fresh fragrance Refresh with broad appeal amongst users
- Pair with our QuickView™ Manual Dispensers, featuring transparent sides for soap visibility

InstantFOAM™ Complete PURE + TouchFREE Ultra Dispenser

- InstantFOAM™ Complete PURE is a highly effective foaming hand sanitizer that kills 99.999% of most common germs in a matter of seconds when used as directed
- Pair with our TouchFREE Ultra Dispensers for easy placement in any facility