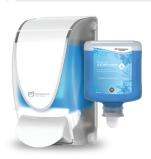

Refresh™ FOAM Soaps + QuickView™ Transparent **Manual Dispensers** 

- Refresh™ FOAM Soap offers a fresh fragrance Refresh with broad appeal amongst users
- Pair with our QuickView™ Manual Dispensers, featuring transparent sides for soap visibility

InstantFOAM™ Complete PURE + TouchFREE Ultra Dispenser

- InstantFOAM™ Complete PURE is a highly effective foaming hand sanitizer that kills 99.999% of most common germs in a matter of seconds when used as directed
- Pair with our TouchFREE Ultra Dispensers for easy placement in any facility