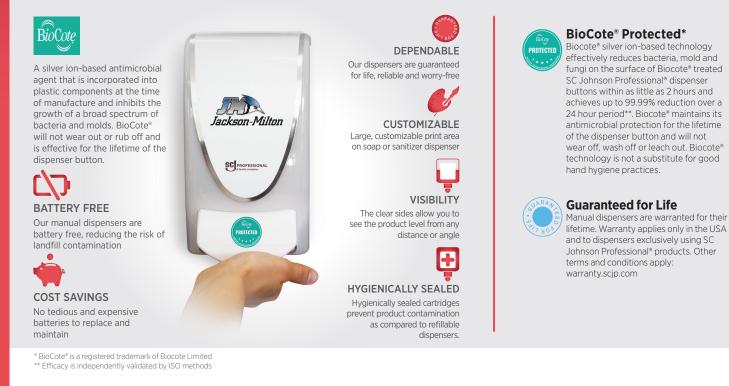

## Recommended for use with our QuickView<sup>™</sup> Manual 1-Liter Dispensers QUICKVIEW<sup>™</sup> TRANSPARENT MANUAL SOAP & SANITIZER DISPENSERS

Unique 1-liter closed, sealed cartridge dispensers. The transparent sides, visible from any angle or distance, allow for accurate visibility for cleaning staff. QuickView<sup>™</sup> dispensers are quick and easy to refill, easy to service, low maintenance and guaranteed for life. (see page 2 for more details)

QuickViev

Dispenser

## 1 LITER MANUAL FOAM SOAP & SANITIZER DISPENSERS

Our unique range of manual 1 liter sealed cartridge dispensers are BioCote® Protected\*, guaranteed for life and help create efficiencies in facilities.