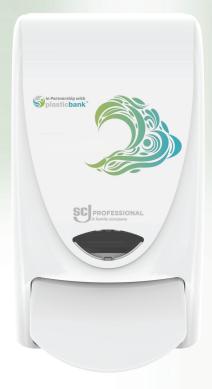

## SCJ Professional PROLINE WAVE™ Recovered Coastal Plastic Dispenser

Our SCJ Professional PROLINE WAVE™ Recovered Coastal Plastic Dispenser is made with 70% Recovered Coastal Plastic sourced from a global partnership between SC Johnson and Plastic Bank®.

Recovered Coastal Plastic is post-consumer recycled plastic collected on land within 31 miles of an ocean so that it does not reach oceans or landfills in countries with high volumes of uncollected plastic waste, in partnership with Plastic Bank®.

A great choice for facilities that care about sustainability, the SCJ
Professional PROLINE WAVE™
Recovered Coastal Plastic Dispenser has many other benefits:

- BioCote®silver-ion based protected push button¹
- Guaranteed for life<sup>2</sup>
- Lockable for security
- Large, easy to use button
- Easily replace cartridges in seconds
- No batteries required
- Non-drip, non-clog pump
- Hygienically sealed cartridges
- Easy to clean surface
- Pairs with our line of Refresh<sup>™</sup> foam soaps