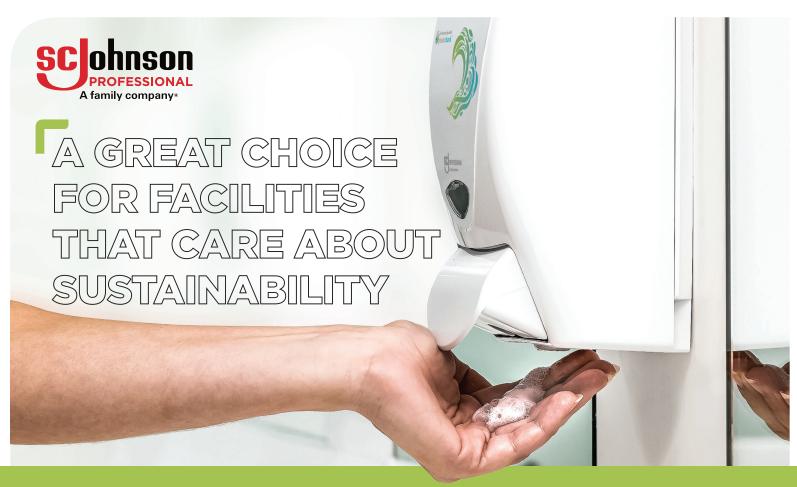

A great choice for facilities that care about sustainability, the SCJ
Professional PROLINE WAVE™
Recovered Coastal Plastic Dispenser has many other benefits:

- BioCote®silver-ion based protected push button¹
- Guaranteed for life<sup>2</sup>
- Lockable for security
- Large, easy to use button
- Easily replace cartridges in seconds
- No batteries required
- Non-drip, non-clog pump
- Hygienically sealed cartridges
- Easy to clean surface
- Pairs with our line of Refresh<sup>™</sup> foam soaps