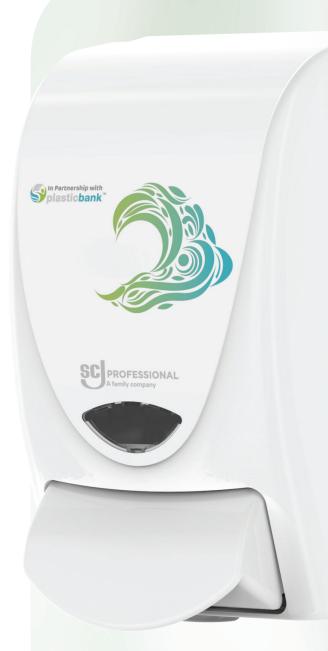

## SCJ Professional PROLINE WAVE™ Recovered Coastal Plastic Dispenser

Our SCJ Professional PROLINE WAVE™ Recovered Coastal Plastic Dispenser is made with 70% Recovered Coastal Plastic sourced from a global partnership between SC Johnson and Plastic Bank®.

Recovered Coastal Plastic is post-consumer recycled plastic collected on land within 31 miles of an ocean so that it does not reach oceans or landfills in countries with high volumes of uncollected plastic waste, in partnership with Plastic Bank®.

A great choice for facilities that care about sustainability, the SCJ
Professional PROLINE WAVE™
Recovered Coastal Plastic Dispenser has many other benefits:

- BioCote®silver-ion based protected push button¹
- Guaranteed for life<sup>2</sup>
- Lockable for security
- Large, easy to use button
- Easily replace cartridges in seconds
- No batteries required
- Non-drip, non-clog pump
- Hygienically sealed cartridges
- Easy to clean surface
- Pairs with our line of Refresh<sup>™</sup> foam soaps