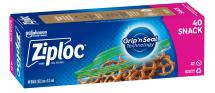

### SNACK BAG & SANDWICH BAG

#### **PRODUCT HIGHLIGHTS**

- Features our Easy Open Tabs.
- Designed to seal in freshness.

| Code   | Product Description | Case Qty |
|--------|---------------------|----------|
| 359637 | Snack Bag x 40      | 6        |
| 359641 | Sandwich Bag x 100  | 6        |

#### PERFECT FOR:

- Sandwich bags are ideal for packaging sandwiches, pizza slices, subs, cookies, fruit, carrot sticks and more.
- Snack bags are the perfect option for on-the-go treats, portion control and also for small parts like paper clips, pens, nuts and bolts.