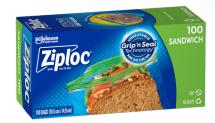

### SNACK BAG & SANDWICH BAG

#### **PRODUCT HIGHLIGHTS**

- Features our Easy Open Tabs.
- Designed to seal in freshness.

| Code   | Product Description | Case Qty |
|--------|---------------------|----------|
| 359637 | Snack Bag x 40      | 6        |
| 359641 | Sandwich Bag x 100  | 6        |

#### PERFECT FOR:

- Sandwich bags are ideal for packaging sandwiches, pizza slices, subs, cookies, fruit, carrot sticks and more.
- Snack bags are the perfect option for on-the-go treats, portion control and also for small parts like paper clips, pens, nuts and bolts.