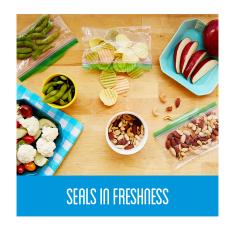

## IT'S MORE THAN A BAG!

Ziploc

From mealtime to snack time to everyday organization, storage needs are never the same.

Each bag blocks out air and locks in freshness, which means less wasted food and money.

#### PERFECT FOR:

- Sandwich bags are ideal for packaging sandwiches, pizza slices, subs, cookies, fruit, carrot sticks and more.
- Snack bags are the perfect option for on-the-go treats, portion control and also for small parts like paper clips, pens, nuts and bolts.