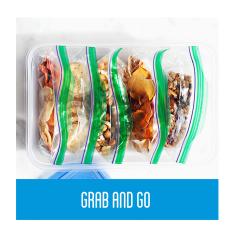

#### PERFECT FOR:

- Sandwich bags are ideal for packaging sandwiches, pizza slices, subs, cookies, fruit, carrot sticks and more.
- Snack bags are the perfect option for on-the-go treats, portion control and also for small parts like paper clips, pens, nuts and bolts.