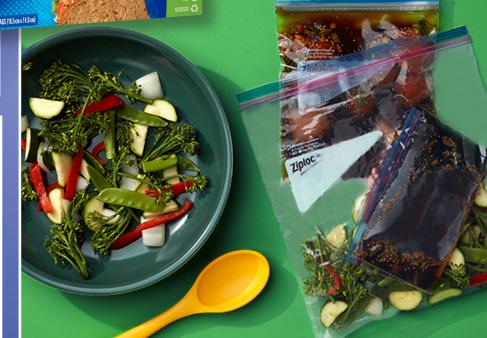

## IT'S MORE THAN A BAG!

Ziploc

From mealtime to snack time to everyday organization, storage needs are never the same.

Each bag blocks out air and locks in freshness, which means less wasted food and money.

Plus, Grip 'n Seal™ technology lets you feel, hear and see the bag close from edge-to-edge, so you can feel confident your food is protected.

#### PERFECT FOR:

- Sandwich bags are ideal for packaging sandwiches, pizza slices, subs, cookies, fruit, carrot sticks and more.
- Snack bags are the perfect option for on-the-go treats, portion control and also for small parts like paper clips, pens, nuts and bolts.