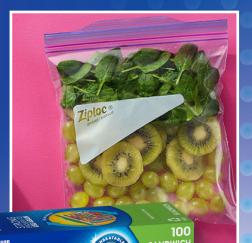

#### PERFECT FOR:

- Sandwich bags are ideal for packaging sandwiches, pizza slices, subs, cookies, fruit, carrot sticks and more.
- Snack bags are the perfect option for on-the-go treats, portion control and also for small parts like paper clips, pens, nuts and bolts.