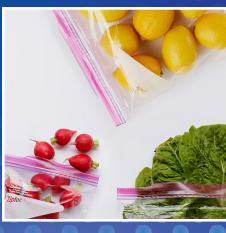

#### PERFECT FOR:

- Sandwich bags are ideal for packaging sandwiches, pizza slices, subs, cookies, fruit, carrot sticks and more.
- Snack bags are the perfect option for on-the-go treats, portion control and also for small parts like paper clips, pens, nuts and bolts.