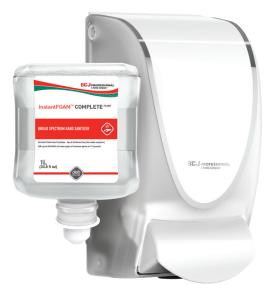

### **ALCOHOL FOAM HAND SANITIZER** INSTANTFOAM™ COMPLETE PURE

InstantFOAM™ Complete PURE is a highly effective foaming hand sanitizer that kills many common germs in just a matter of seconds. The InstantFOAM™ hand sanitizer formula allows more control over the product by preventing dripping.

#### **HIGHLY EFFECTIVE**

Kills up to 99.999% of many types of common germs in 15 seconds when used properly

#### **PERFUME & DYE-FREE**

Helps reduce potential for allergic reaction and skin irritation; ideal for people who are sensitive to fragrances

Learn more about InstantFOAM™ Complete<sup>PURE</sup>