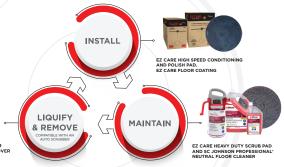

## SAY GOODBYE TO CONVENTIONAL STRIPPING. EZ CARE

The SC Johnson Professional® floor care systems are designed to improve the way maintenance professionals work. *EZ Care* is an integrated floor care system that allows you to achieve a durable, high-gloss finish and eliminates the manual procedure of conventional stripping. Once the system is installed, you never need to use conventional stripping chemicals to achieve a lustrous, high-gloss shine.

#### **ELIMINATE CONVENTIONAL FLOOR STRIPPING**

ONCE THE EZ CARE SYSTEM IS INSTALLED, FLOORS CAN BE STRIPPED WITHOUT THE USE OF CONVENTIONAL FLOOR STRIPPING CHEMICALS

#### **HIGH-GLOSS APPEARANCE**

A PATENT-PENDING POLYMER BLEND PRODUCES SMOOTH, HIGH-GLOSS RESULTS IN UP TO 4 COATS

#### SIMPLIFIED COAT REMOVAL

REMOVE UP TO 4 COATS IN 1 PASS USING THE EZ CARE FLOOR COATING REMOVER AND AN AUTOSCRUBBER

**LIGHT FRESH SCENT** 