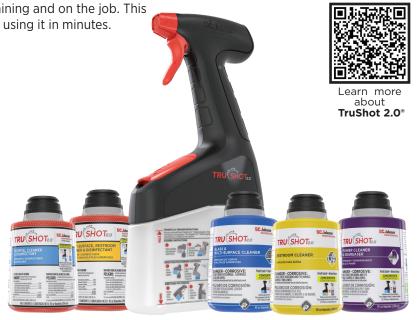

#### TruShot 2.0° Mobile Dilution Control Dispensing System

Maintain a clean and inviting space with SC Johnson Professional® hard surface cleaners. The TruShot 2.0® system delivers effective chemistries at optimized dilutions in one easy-to use system, saving time on training and on the job. This system's fully intuitive design will have cleaning crews using it in minutes.

#### **RUGGED BOTTLE CONSTRUCTION**

WITHSTANDS 6 FT. DROP TEST

#### **DURABLE TRIGGER SPRAYER**

TESTED TO LAST UP TO 250,000 TRIGGER PULLS

#### **HIGH OUTPUT TRIGGER**

**DELIVERS 1.0CC OF DILUTED SOLUTION** 

\*In-use quart equivalents vary by product. Check product information sheet for in-use quart equivalents.