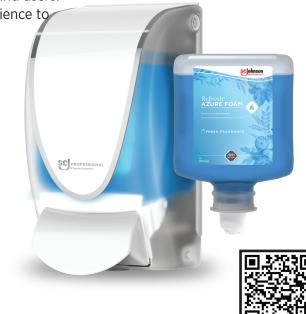

### **REFRESHING THE FOAM SOAP EXPERIENCE**

#### **PURE CLEAN INNOVATION**

The Refresh<sup>™</sup> foam soap line by SC Johnson Professional. Crafted with input from facility owners, cleaning professionals, fragrance experts, and users.

The Refresh™ products are designed to deliver a pleasant experience to

encourage hand washing.

#### SIMPLIFIED MAINTENANCE

The transparent sides of our Quick-View® dispensers allow users to clearly see soap levels without having to open the cover

\*this formula and each of its carbon-containing ingredients will rapidly decompose into simple, non-toxic substances in 28 days or less in accordance with OECD301F standard \*\*A dye-free and fragrance-free option is also available