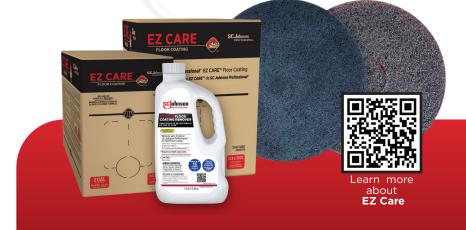

## SAY GOODBYE TO CONVENTIONAL STRIPPING. EZ CARE

The SC Johnson Professional® floor care systems are designed to improve the way maintenance professionals work. *EZ Care* is an integrated floor care system that allows you to achieve a durable, high-gloss finish and eliminates the manual procedure of conventional stripping. Once the system is installed, you never need to use conventional stripping chemicals to achieve a lustrous, high-gloss shine.

#### SIMPLIFIED COAT REMOVAL

REMOVE UP TO 4 COATS IN 1 PASS USING THE EZ CARE FLOOR COATING REMOVER AND AN AUTOSCRUBBER

**LIGHT FRESH SCENT** 