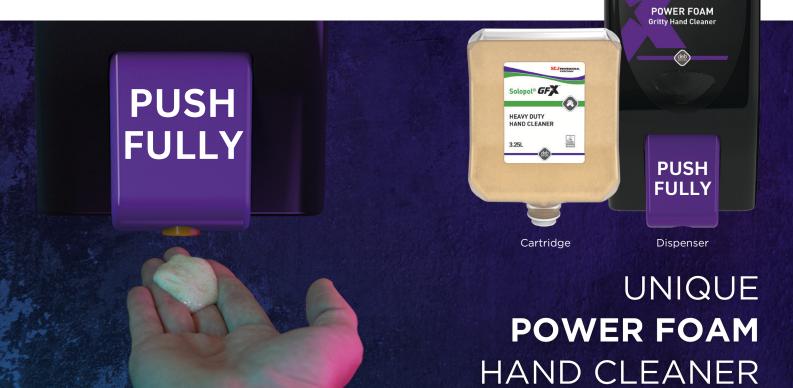

## **Saves Money**

One push delivers the optimum amount required for an effective hand wash, providing over 43% more hand washes and lasts nearly twice as long when compared with traditional hand cleansers. Accordingly, this reduces cartridge changeouts and storage space.

| SCJP Code | Description          | Qty |
|-----------|----------------------|-----|
| GPF3L     | 3.25L Cartridge      | 4   |
| GF3LDXEN  | 3.25L Foam Dispenser | 6   |

 $^{\rm L}$  Based on laboratory testing, industrial surveys and end-user trials vs. competitor 1 and 2 heavy duty cleaners, SC Johnson Professional 2017.