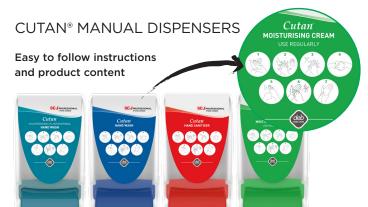

#### All of our healthcare products are designed for use with our unique dispenser systems.

These dispenser systems are easy to use and maintain, ensuring the right products can be located in the right place for use at the right time.

Clear colour coding provides instant visibility on the product inside the dispenser for correct usage.

| STOCK CODE | DESCRIPTION                                                | CASE QTY |
|------------|------------------------------------------------------------|----------|
| DIS2171    | 1 Litre Cutan® Chlorhexidine Foaming<br>Handwash Dispenser | 15       |
| DIS2161    | 1 Litre Cutan® Handwash Dispenser                          | 15       |
| DIS2160    | 1 Litre Cutan® Hand Sanitiser Dispenser                    | 15       |
| DIS2162    | 1 Lite Cutan* Moisturising Cream Dispenser                 | 15       |