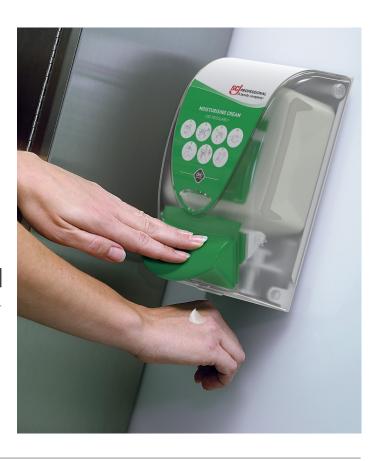

#### All of our healthcare products are designed for use with our unique dispenser systems.

These dispenser systems are easy to use and maintain, ensuring the right products can be located in the right place for use at the right time.

Clear colour coding provides instant visibility on the product inside the dispenser for correct usage.

| STOCK CODE | DESCRIPTION                                                | CASE QTY |
|------------|------------------------------------------------------------|----------|
| DIS2171    | 1 Litre Cutan® Chlorhexidine Foaming<br>Handwash Dispenser | 15       |
| DIS2161    | 1 Litre Cutan® Handwash Dispenser                          | 15       |
| DIS2160    | 1 Litre Cutan® Hand Sanitiser Dispenser                    | 15       |
| DIS2162    | 1 Lite Cutan* Moisturising Cream Dispenser                 | 15       |

#### Biocote<sup>®</sup> protected push button

Dispensers buttons are uniquely protected with BioCote®, a silver-based antimicrobial agent that inhibits the growth of a broad spectrum of bacteria and molds. Reduces bacteria and mold on the surface of BioCote® treated button within as little as 2 hours and achieves up to 99.99% reduction over a 24-hour period.