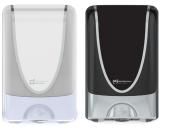

#### **DISPENSER RANGE**

A simple, modern design that will complement any facilities décor, promoting the homely feel. This unique and robust 1L and 2L lockable dispensers, are suitable for any healthcare facility.

#### Biocote<sup>®</sup> protected push button

Dispensers buttons are uniquely protected with BioCote®, a silver-based antimicrobial agent that inhibits the growth of a broad spectrum of bacteria and molds. Reduces bacteria and mold on the surface of BioCote® treated button within as little as 2 hours and achieves up to 99.99% reduction over a 24-hour period.