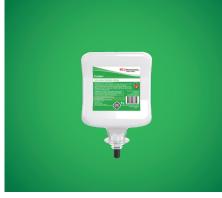

## Skin Moisturising Cream

**Cutan®** 

STOCK CODE

\*CAF50ML

Perfume-free & Dye-free

Non-greasy formula is designed for normal to dry skin to encourage regular use and help maintain skin in good condition

- Contains glycerin and allantoin -Excellent combination of emollient and conditioning ingredients to help promote good skin conditioning
- Designed for people who are sensitive to perfumes and dyes and who prefer products which do not have these added