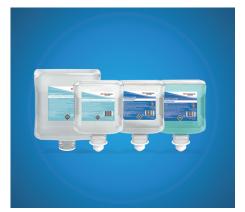

## Skin Care - Healthcare

Our Cutan<sup>®</sup> healthcare products are specifically formulated to meet the needs of healthcare professionals and patients in high frequency use environments.

When used in combination with each other as part of a 3-Step programme, they can help reduce the spread of germs and maintain good skin health through proper conditioning.

#### 1: WASH

Our range of effective Cutan® Foam Handwash and Clinical Foam Handwash. Available in perfumed and perfume-free formats and suitable for frequent use

#### 2: SANITISE

Highly effective alcohol foam antiseptic handrub. Contains a total blend of 80.6% v/v Alcohol\*. Suitable for hygienic hand disinfection and surgical hand disinfection<sup>+</sup>

#### **3: MOISTURISE**

Our moisturising cream nourishes and conditions to help maintain skin health. Containing ingredients for normal through to dry and sensitive skin conditions

\*80.6% blend consist of 70% absolute alcohol and 10.6% Propan-1-ol. 274983 (CAF), 302680 (COP). Complies with ASTME1174, EN1500 & EN12791 + Complies to EN 1500, EN 12791 and ASTM E1174 standards. Use only as directed. Always read label and product information before use.