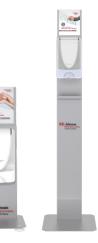

#### HAND SANITISER STANDS

Stylish dispenser stands to promote hand sanitising. White TouchFree Ultra Dispenser included with TouchFree Dispenser Floor Stand.

| Shower Care | Hand Wash | Sanitiser | Noisturiser |
|-------------|-----------|-----------|-------------|
|             |           |           |             |

| STOCK CODE  | DESCRIPTION                        | CASE QTY |
|-------------|------------------------------------|----------|
| TFDISPSTAND | TouchFREE Dispenser Floor<br>Stand | 1        |
| MNDSKSTAND  | Counter-Top Stand                  | 1        |