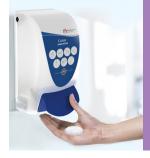

#### All of our healthcare products are designed for use with our unique dispenser systems.

These dispenser systems are easy to use and maintain, ensuring the right products can be located in the right place for use at the right time.

Clear colour coding provides instant visibility on the product inside the dispenser for correct usage.

| STOCK CODE | DESCRIPTION                                                | CASE QTY |
|------------|------------------------------------------------------------|----------|
| DIS2171    | 1 Litre Cutan® Chlorhexidine Foaming<br>Handwash Dispenser | 15       |
| DIS2161    | 1 Litre Cutan® Handwash Dispenser                          | 15       |
| DIS2160    | 1 Litre Cutan® Hand Sanitiser Dispenser                    | 15       |
| DIS2162    | 1 Lite Cutan* Moisturising Cream Dispenser                 | 15       |