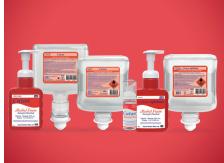

#### **Cutan®** ALCOHOL FOAM ANTISEPTIC HANDRUB

#### Alcohol-based Foam Handrub

Perfume-free & Dye-free Contains conditioners to help prevent skin dryness and leave the skin feeling soft and smooth for an excellent after feel. Unique foaming formula for the rapid and convenient disinfection of hands and surgical hand disinfection.

- Rapidly and easily rubs across hands to kill many common germs present on the skin
- Quickly dries on hands without the need for rinsing with water
- Approved for use as a waterless surgical scrub to the EN12791 standard

#### Cutan<sup>®</sup> Optidose ALCOHOL FOAM

ANTISEPTIC HANDRUB

#### Alcohol Foam Antiseptic Handrub with Optidose™ Pump

optidose

Perfume-free & Dve-free

Only one push required

- A highly effective alcohol foam antiseptic handrub that helps hospitals keep patients safe and improve hand hygiene compliance with just ONE PUSH.
- Contains conditioners to help prevent skin dryness and leave the skin feeling soft and smooth for an excellent after feel.
- Unique foaming formula for the rapid and convenient disinfection of hands and surgical hand disinfection.