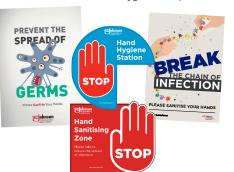

#### SIGNAGE & POINT OF USE MATERIAL

We offer a range of innovative compliance materials. This includes; Ward Signs, Sanitising Boards, Dispenser Surrounds and Posters to help drive awareness and hand hygiene compliance.