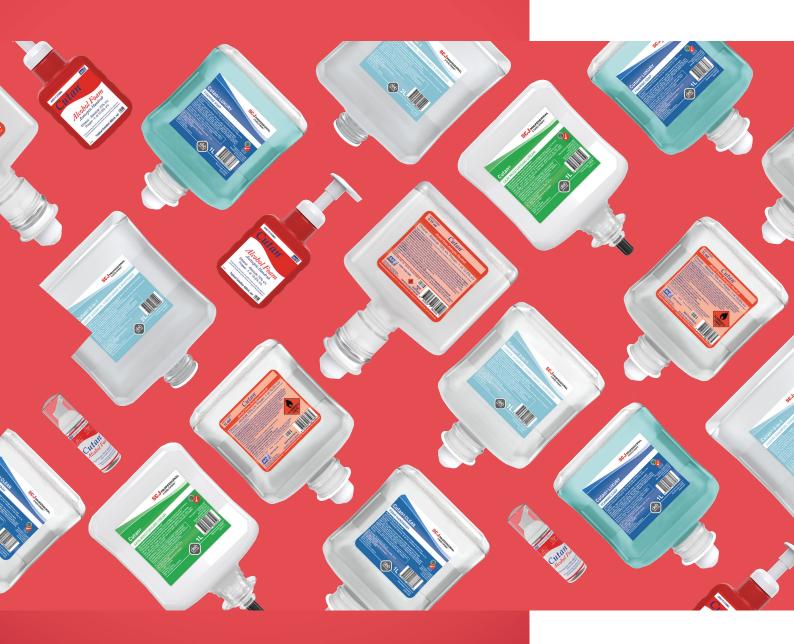

## Skin Care - Healthcare

Our Cutan<sup>®</sup> healthcare products are specifically formulated to meet the needs of healthcare professionals and patients in high frequency use environments.

When used in combination with each other as part of a 3-Step programme, they can help reduce the spread of germs and maintain good skin health through proper conditioning.

## The washroom foam soap range

Whether in hospitals, aged care facilities, medical centres or dental practices, the Cutan<sup>®</sup> product range delivers the quality customers want with features that redefine the foam handwash experience.