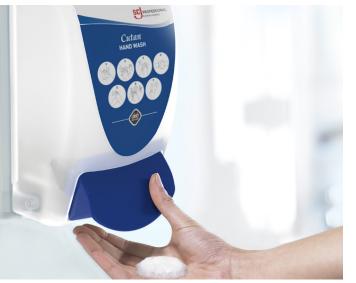

#### All of our healthcare products are designed for use with our unique dispenser systems.

These dispenser systems are easy to use and maintain, ensuring the right products can be located in the right place for use at the right time.

Clear colour coding provides instant visibility on the product inside the dispenser for correct usage.

| STOCK CODE | DESCRIPTION                                                | CASE QTY |
|------------|------------------------------------------------------------|----------|
| DIS2171    | 1 Litre Cutan® Chlorhexidine Foaming<br>Handwash Dispenser | 15       |
| DIS2161    | 1 Litre Cutan® Handwash Dispenser                          | 15       |
| DIS2160    | 1 Litre Cutan® Hand Sanitiser Dispenser                    | 15       |
| DIS2162    | 1 Lite Cutan* Moisturising Cream Dispenser                 | 15       |