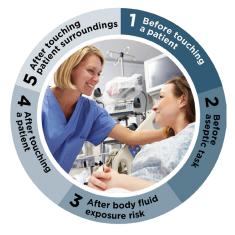

## My Moments For Hand Hygiene

As defined by the WHO, "My Moments for Hand Hygiene" highlights the key occasions when healthcare workers should perform hand hygiene.

The World Health Organisation recognised that:

Hand hygiene is the primary measure to reduce infections.<sup>2</sup>

The infections lead to serious illness, prolonged hospitalisation, disability and death.<sup>2</sup>

Clean Care is Safer Care.<sup>1</sup>

**AIM:** Create greater awareness and understanding of the importance of hand hygiene.

As a member of the World Health Organisations Private Organisations for Patient Safety (POPS) group, we help support global hygiene strategy in the fight against HCAIs in healthcare environments.