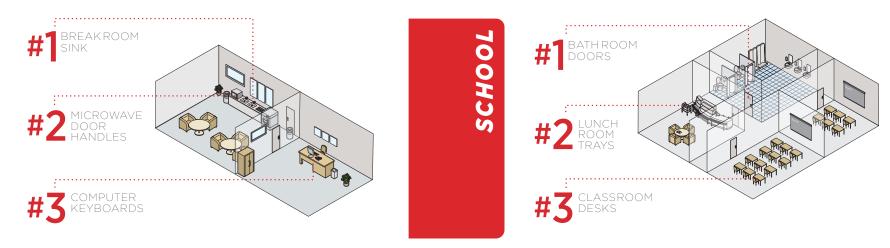

| JAN | FEB                                            | MAR | APR | MAY | JUN | JUL |
|     |     |     |     |                         |     |                                                |     |     |     |     |     |
|     |     |     |     |                         |     |                                                |     |     |     |     |     |
|     |     |     |     |                         |     |                                                |     |     |     |     |     |
|     |     |     |     |                         |     | $\left  \right  \left  \right  \left  \right $ |     |     |     |     |     |





WHEN YOU AREN'T FEELING WELL TO AVOID

**SPREADING GER** 

Did you Kn



## FLU VIRUS CAN LIVE ON SURFACE UP TO HRS GERMY PLACES YOUR...













HAND SANITIZER

## SCJP.com

1.3.4

FOAM HAND WASH

## RETHINKING THE PROFESSIONAL EXPERIENCE