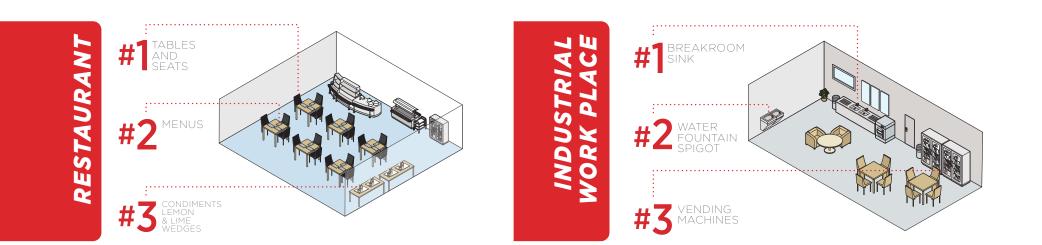

| JAN | FEB                                            | MAR | APR | MAY | JUN | JUL |
|     |     |     |     |                         |     |                                                |     |     |     |     |     |
|     |     |     |     |                         |     |                                                |     |     |     |     |     |
|     |     |     |     |                         |     |                                                |     |     |     |     |     |
|     |     |     |     |                         |     | $\left  \right  \left  \right  \left  \right $ |     |     |     |     |     |





WHEN YOU AREN'T FEELING WELL TO AVOID

**SPREADING GER** 

Did you Kn



## FLU VIRUS CAN LIVE ON SURFACE UP TO HRS GERMY PLACES YOUR...













HAND SANITIZER

## SCJP.com

1.3.4

FOAM HAND WASH

## RETHINKING THE PROFESSIONAL EXPERIENCE